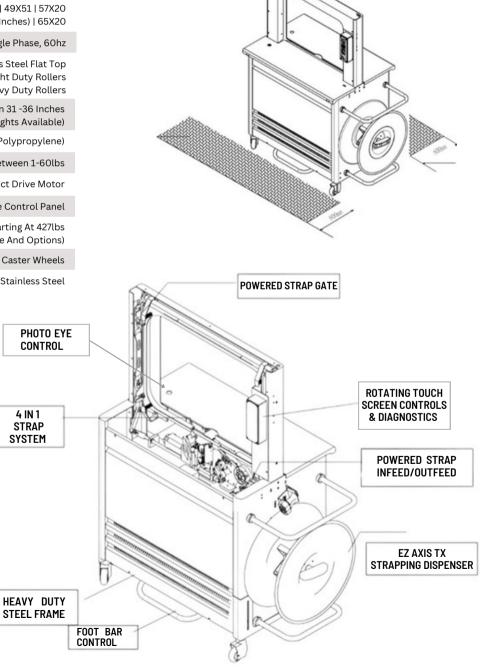

#### MACHINE SPECIFICATIONS:

| Speed:               | Up to 70 cycles per minute                                                                                                |
|----------------------|---------------------------------------------------------------------------------------------------------------------------|
| ARCH Size:           | 26X15   26X20   33X15   33X20   33X47   41X20<br>41X39 49X20   49X39   49X51   57X20<br>Custom Available (Inches)   65X20 |
| Electrical:          | 120v, Single Phase, 60hz                                                                                                  |
| Table:               | Stainless Steel Flat Top<br>Light Duty Rollers<br>Heavy Duty Rollers                                                      |
| Table Hieght:        | Adjustable Between 31 -36 Inches<br>(Custom Heights Available)                                                            |
| Strap Size:          | 5mm   6mm   9mm   12mm (Polypropylene)                                                                                    |
| Strap Tension:       | Adjustable Between 1-60lbs                                                                                                |
| Strap Seal:          | Heat Seal With Brushless Direct Drive Motor                                                                               |
| Strap Seal Location: | 12" Left Of The Control Panel                                                                                             |
| Overall Weight:      | Starting At 427lbs<br>(Dependent On Arch Size And Options)                                                                |
| Mobility:            | 4 Premium Swivel Locking Caster Wheels                                                                                    |

The TX<sup>®</sup> robust solid steel frame contains our intricate yet ergonomic TX<sup>®</sup> direct drive 4 in 1 strapping system. This system encompasses highly efficient, non proprietary technology. Every unit is equipped with electronic gates to eliminate friction during the strap cycle which pairs directly with the TX<sup>®</sup> high tensile stainless steel feed/tension/seal carriage. To top it off, our TX<sup>®</sup> ACR acts as a line of defense to prevent any jam in case of a strap misfeed to minimize downtime.