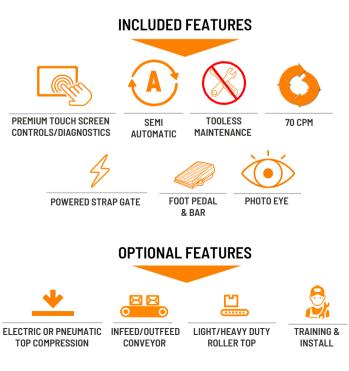

#### **APPLICATIONS: BUNDLE | CLOSE**

The TX® BottomSeal semi automatic strapping machine's modern design features a simplistic control panel where all parameters and diagnostics are met at the touch of your finger tips.

The TX<sup>®</sup> robust solid steel frame contains our intricate yet ergonomic TX<sup>®</sup> direct drive 4 in 1 strapping system. This system encompasses highly efficient, non proprietary technology. Every unit is equipped with electronic gates to eliminate friction during the strap cycle which pairs directly with the TX<sup>®</sup> high tensile stainless steel feed/tension/seal carriage. To top it off, our TX<sup>®</sup> ACR acts as a line of defense to prevent any jam in case of a strap misfeed to minimize downtime.

Our TX® BottomSeal semi automatic best suits any high speed manual applications that desire superior performance with the lowest cost of ownership on the market.