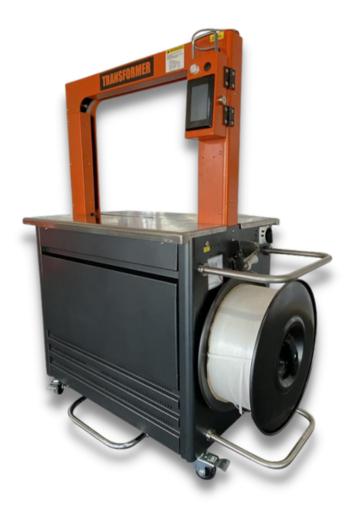

#### **APPLICATIONS: BUNDLE | CLOSE**

The TX® BottomSeal semi automatic strapping machine's modern design features a simplistic control panel where all parameters and diagnostics are met at the touch of your finger tips.

The TX<sup>®</sup> robust solid steel frame contains our intricate yet ergonomic TX<sup>®</sup> direct drive 4 in 1 strapping system. This system encompasses highly efficient, non proprietary technology. Every unit is equipped with electronic gates to eliminate friction during the strap cycle which pairs directly with the TX<sup>®</sup> high tensile stainless steel feed/tension/seal carriage. To top it off, our TX<sup>®</sup> ACR acts as a line of defense to prevent any jam in case of a strap misfeed to minimize downtime.

Our TX® BottomSeal semi automatic best suits any high speed manual applications that desire superior performance with the lowest cost of ownership on the market.