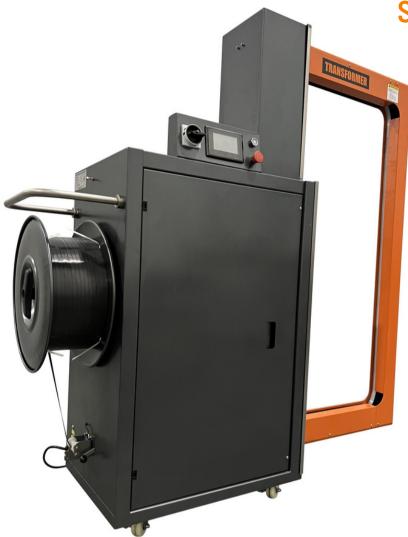

## **APPLICATIONS: BUNDLE | CLOSE**

The TX® SideSeal automatic strapping machine's modern design features a simplistic control panel where all parameters and diagnostics are met at the touch of your finger tips.

The TX® robust solid steel frame contains our intricate yet ergonomic TX® direct drive 4 in 1 strapping system. This system encompasses highly efficient, non proprietary technology. Every unit is equipped with electronic gates to eliminate friction during the strap cycle which pairs directly with the TX® high tensile stainless steel feed/tension/seal carriage. To top it off, our TX® ACR acts as a line of defense to prevent any jam in case of a strap misfeed to minimize downtime.

Our TX® SideSeal automatic best suits any high speed applications that desire superior perfromance with the lowest cost of ownership on the market.

Transformer provides complimentary installation and training with the purchase of this machine.