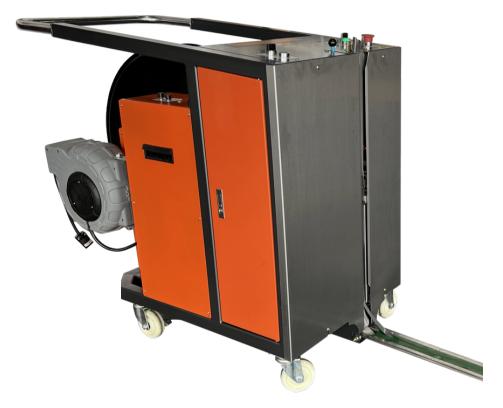

## TX - PORTABLE Pallet Strapper

## APPLICATIONS: Unitize | Secure

The TX® Portable Pallet Strapper is a semi automatic on the go solution with a simplistic manual control panel.

The TX<sup>®</sup> robust solid steel frame contains our intricate yet ergonomic TX<sup>®</sup> direct drive 4 in 1 strapping system. This system encompasses highly efficient, non proprietary technology. Every unit is equipped with an electronic, retractable strap bayonet to feed strapping through or under your load without needing to manually feed the strap. This unit eliminates the need for costly battery powered strapping tools and allows operators a more ergonomic way to strap loads.

Our TX® Portable Pallet Strapper semi automatic best suits any stationary or mobile pallet strapping applications that desire superior perfromance with the lowest cost of ownership on the market.