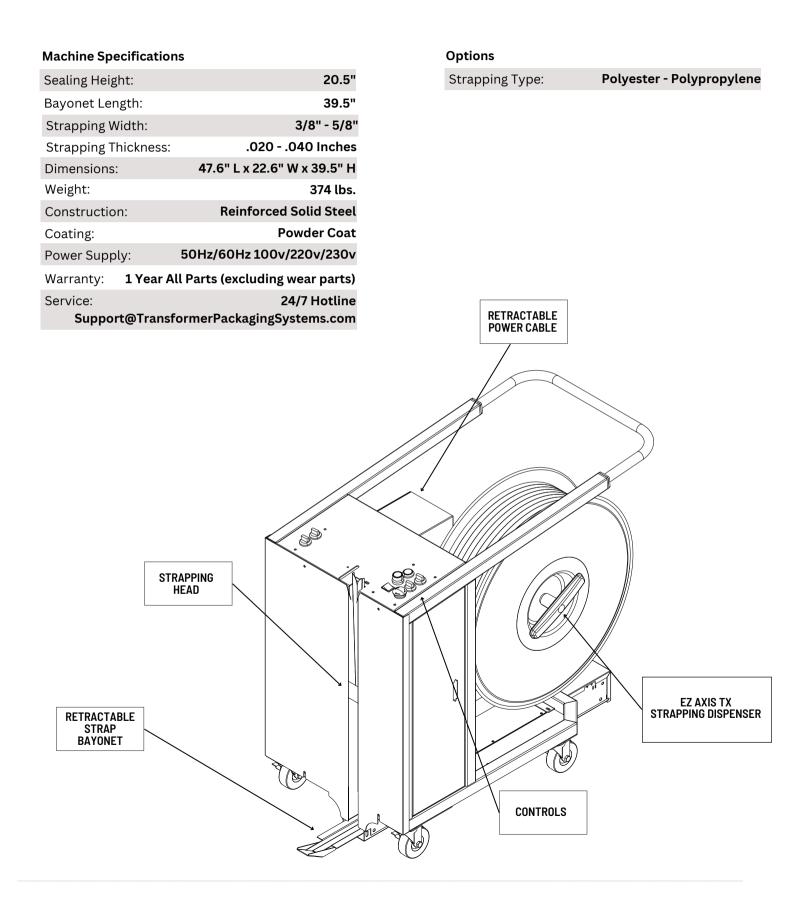

## TX - PORTABLE Pallet Strapper

## APPLICATIONS: Unitize | Secure

The TX® Portable Pallet Strapper is a semi automatic on the go solution with a simplistic manual control panel.

The TX<sup>®</sup> robust solid steel frame contains our intricate yet ergonomic TX<sup>®</sup> direct drive 4 in 1 strapping system. This system encompasses highly efficient, non proprietary technology. Every unit is equipped with an electronic, retractable strap bayonet to feed strapping through or under your load without needing to manually feed the strap. This unit eliminates the need for costly battery powered strapping tools and allows operators a more ergonomic way to strap loads.

Our TX® Portable Pallet Strapper semi automatic best suits any stationary or mobile pallet strapping applications that desire superior perfromance with the lowest cost of ownership on the market.